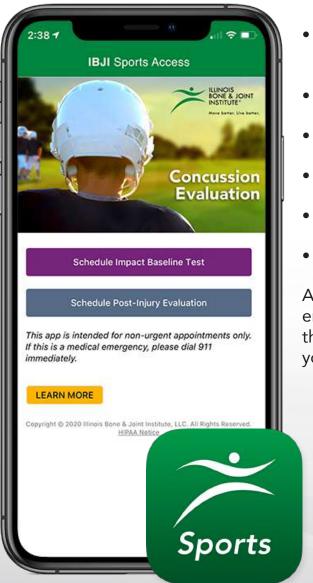

## Schedule an at-home ImpACT Baseline Test with the IBJI Sports Access App

- Search for IBJI in the App Store or Google Play and download the **IBJI Access app** to your smartphone
- Choose Schedule a Concussion Evaluation
- Choose Schedule ImPACT Baseline Test
- Choose Take the Test at Home
- Complete the intake information form
- Submit your request

After your request is submitted, you will receive an email link to complete the test and once completed, the necessary information will be available to provide to your team.

Apple, the Apple logo and iPhone are trademarks of Apple Inc., registered in the U.S. and other countries and regions. App Store is a service mark of Apple Inc. Google Play and the Google Play logo are trademarks of Google LLC.